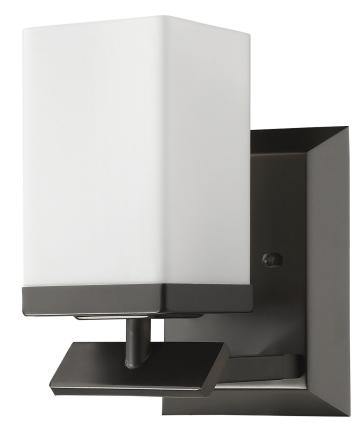

## IN41325ORB BURGUNDY 1-LIGHT BATH SCONCE

| Description:   | Burgundy 1-light bath sconce                                  | Material:                     | Steel and glass              |
|----------------|---------------------------------------------------------------|-------------------------------|------------------------------|
| Finish:        | Oil-rubbed bronze                                             | Shade:                        | Glass                        |
| Dimensions:    | 4-3/4" W x 7-3/4" H x 5-1/2" ext.<br>Height on center: 5-1/4" | Glass:                        | Hand-blown cased opal etched |
| Bulbs:         | 1-100w medium                                                 | <b>Back Plate Dimensions:</b> | 4-3/4" × 5-3/4"              |
| Installed      | 3 lbs.                                                        | Chain/Wire                    | NA                           |
| Weight:        |                                                               | Additional Finishes:          | Polished nickel              |
| Certification: | Dry location / c UL                                           |                               |                              |
|                |                                                               |                               |                              |